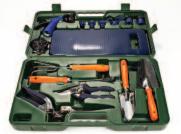

## **AUCTION DATE: April 3, 2012** 11:00AM 308 E. School Street Woonsocket, RI

- Spanish Glassware
- Garden Accessories
- Nozzles

Tool Sets

Rakes, Spades, Edgers

Hoses

- Gloves
- Organic Pots
- Pruners, Saws

## MAJOR SUPPLIER OF GOODS TO QVC, AMAZON AND LAWN & GARDEN CHAIN STORES

- 4-Pc. Stainless Steel & Wood Garden Sets
- 8 Inch Garden Tool
- Trakes Spades
- 3-Pc Stainless Steel Indoor Garden Set
- Polished Aluminum Tools
- Garden Tuff Transplanter
- 2 Tool/Kneeler Set
- Impulse Sprinkler 36 Inch Water Wand
- Kids Garden Tools Gloves Magic Rings
- Garden Tarps Copper Clocks
- Ecological Pots from 3-1/2" x 3-1/2" to 12" x 5-1/4", Various Colors and Sizes
- Soap Plant Scones PARTIAL LISTING ONLY, FULL INVENTORY ONLINE AT www.siaai.com