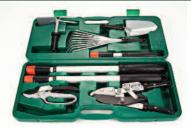

## **AUCTION DATE: April 3, 2012** 11:00AM 308 E. School Street Woonsocket, RI

- Spanish Glassware
- Garden Accessories
- Nozzles

Tool Sets

Rakes, Spades, Edgers

Hoses

- Gloves
- Organic Pots
- Pruners, Saws

## MAJOR SUPPLIER OF GOODS TO QVC, AMAZON AND LAWN & GARDEN CHAIN STORES

- 4-Pc. Stainless Steel & Wood Garden Sets
- 8 Inch Garden Tool
- Trakes Spades
- 3-Pc Stainless Steel Indoor Garden Set
- Polished Aluminum Tools
- Garden Tuff Transplanter
- 2 Tool/Kneeler Set
- Impulse Sprinkler 36 Inch Water Wand
- Kids Garden Tools Gloves Magic Rings
- Garden Tarps Copper Clocks
- Ecological Pots from 3-1/2" x 3-1/2" to 12" x 5-1/4", Various Colors and Sizes
- Soap Plant Scones PARTIAL LISTING ONLY, FULL INVENTORY ONLINE AT www.siaai.com